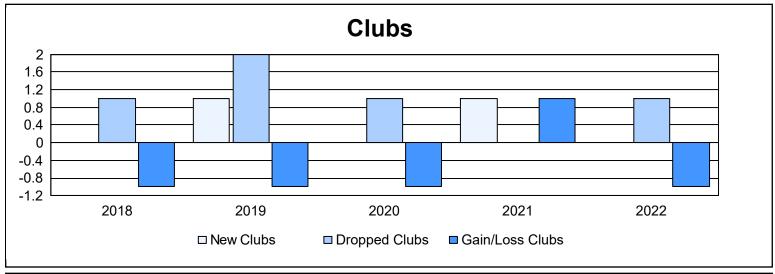

District LA 2

As of June 2022 Cumulative

| Year      | New<br>Clubs | Dropped<br>Clubs | Gain/<br>Loss<br>Clubs | New<br>Members | Charter<br>Members | Reinstate<br>Members | Transfer<br>Members | Total<br>Member<br>Added | Total<br>Members<br>Dropped | Gain/<br>Loss<br>Members |
|-----------|--------------|------------------|------------------------|----------------|--------------------|----------------------|---------------------|--------------------------|-----------------------------|--------------------------|
| 2017-2018 | 0            | 1                | -1                     | 155            | 2                  | 40                   | 3                   | 200                      | 177                         | 23                       |
| 2018-2019 | 1            | 2                | -1                     | 104            | 22                 | 0                    | 6                   | 132                      | 165                         | -33                      |
| 2019-2020 | 0            | 1                | -1                     | 64             | 0                  | 3                    | 0                   | 67                       | 139                         | -72                      |
| 2020-2021 | 1            | 0                | 1                      | 113            | 34                 | 5                    | 1                   | 153                      | 143                         | 10                       |
| 2021-2022 | 0            | 1                | -1                     | 156            | 1                  | 3                    | 12                  | 172                      | 121                         | 51                       |
| Average   | 0            | 1                | -1                     | 118            | 12                 | 10                   | 4                   | 145                      | 149                         | -4                       |